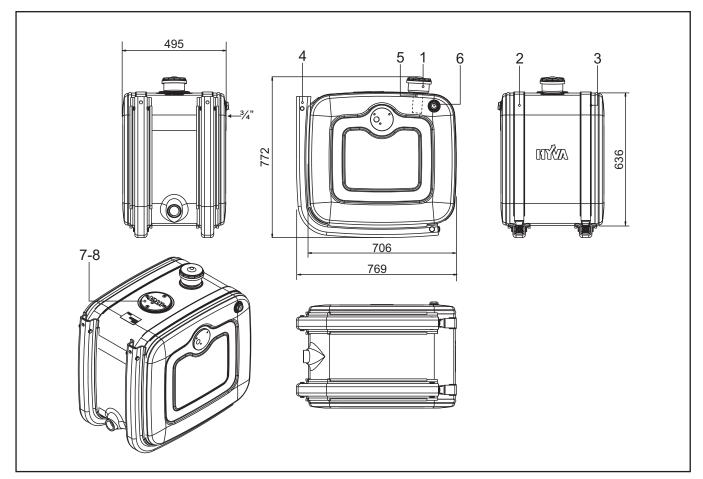

## SIDE MOUNTED TANK

 Hyva
 type :
 \$M - 201L/170L - MP - MR

 part number tank :
 140 17 210

 Page 1 / 1
 working volume :
 170 liters

| Pos.  | Part no.                 | Description                                              | Qty. |
|-------|--------------------------|----------------------------------------------------------|------|
| 1     | 140 20 160<br>081 02 116 | Mounting kit parts consisting of:<br>air breather filter | 1    |
| 2     | 140 20 300               | straps                                                   | 2    |
| 3     | 140 20 328               | kit for two supports                                     | 1    |
| 4     | 140 20 320               | tank support                                             | 2    |
| Spare | Parts                    |                                                          |      |
| Pos.  | Part no.                 | Description                                              | Qty. |
| 5     | 081 02 117               | air filter element                                       | 1    |
| 6     | 081 02 121               | spy glass                                                | 1    |
| 7     | 020 52 431               | cover plate                                              | 1    |
| 8     | 020 52 432               | gasket                                                   | 1    |

#### **Specifications**

Qty.

Gross volume : 201 Liters
Fill volume : 186 Liters
Working volume : 170 Liters
Weight tank : 36 kg
Weight single support : 10 kg

Connections : 1½" BSPIT (Suction)

: ¾" BSPIT (Valve plate)