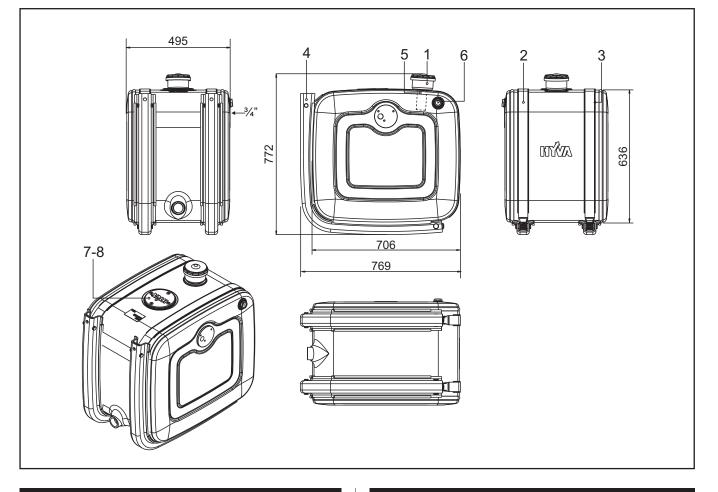

## Part list

| Pos.  | <b>Part no.</b><br>140 20 160 | <b>Description</b><br>Mounting kit parts consisting of: | Qty. |
|-------|-------------------------------|---------------------------------------------------------|------|
| 1     | 081 02 116                    | air breather filter                                     | 1    |
| 2     | 140 20 300                    | straps                                                  | 2    |
| 3     | 140 20 328                    | kit for two supports                                    | 1    |
| 4     | 140 20 320                    | tank support                                            | 2    |
| Spare | Parts                         |                                                         |      |
| Pos.  | Part no.                      | Description                                             | Qty. |
| 5     | 081 02 117                    | air filter element                                      | 1    |
| 6     | 081 02 121                    | spy glass                                               | 1    |
| 7     | 020 52 431                    | cover plate                                             | 1    |
| 8     | 020 52 432                    | gasket                                                  | 1    |
|       |                               |                                                         |      |

#### Specifications

Qty.

1

| Gross volume          | : | 201   | Liters              |
|-----------------------|---|-------|---------------------|
| Fill volume           |   | 186   | Liters              |
| Working volume        |   | 170   | Liters              |
| Weight tank           |   | 17    | kg                  |
| Weight single support |   | 10    | kg                  |
| Connections           |   | 11⁄2" | BSPIT (Suction)     |
|                       | : | 3/4"  | BSPIT (Valve plate) |