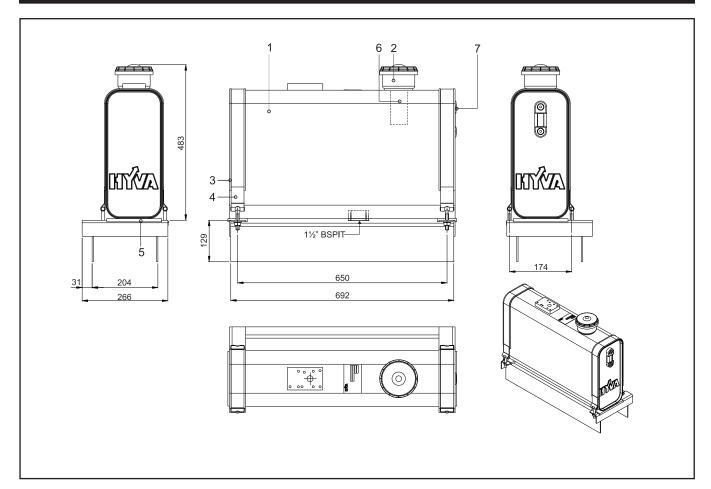

#### CRADLE MOUNTED TANK WITH VALVE MOUNTING BLOCK

Hyva CM - 045L/030L - MP 140 16 260 part number tank: Page 1 / 1 30 liters working volume:

#### Part list Qty. Pos Part no. Description tank CM - 045L/030L - MP 140 16 260 081 02 116 2 air breather filter 1 140 20 060 rubber for strap 805x45mm 3 2 strap 900x40mm + nuts 2 140 20 050 4 140 20 070 rubber strip

#### **Spare Parts**

| Pos. | Part no.   | Description        | Qty. |
|------|------------|--------------------|------|
| 6    | 081 02 117 | air filter element | 1    |
| 7    | 081 02 129 | level indicator    | 1    |

## **Specifications**

| Gross volume       | : | 45    | Liters |
|--------------------|---|-------|--------|
| Working volume     | : | 30    | Liters |
| Weight tank        | : | 18,2  | kg     |
| Weight support     | : | 12    | kg     |
| Suction connection |   | 11/3" | BSPIT  |